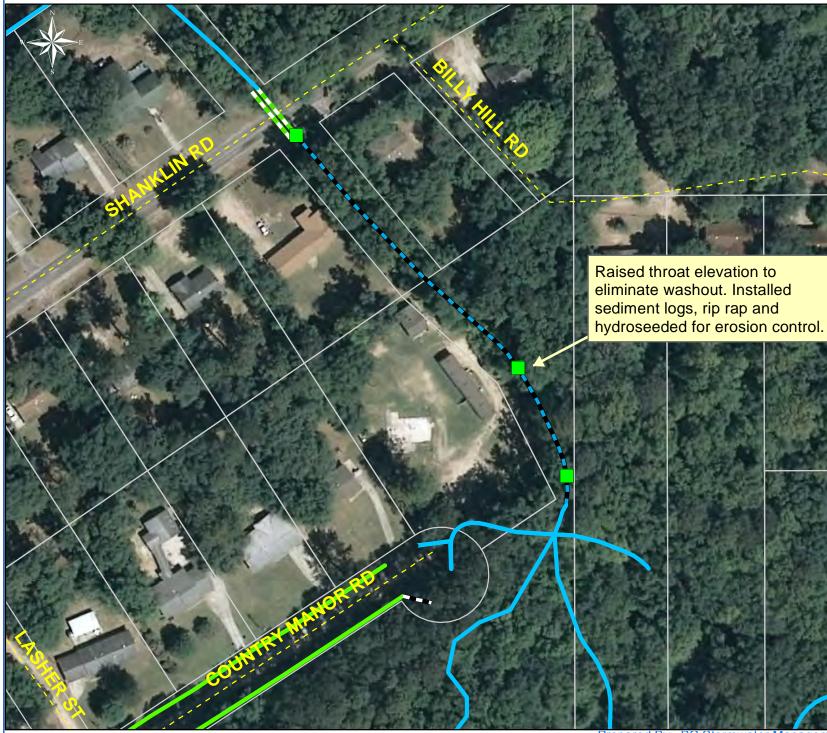

## Narrative Description of Project:

Raised throat elevation to eliminate washout. Installed sediment logs, rip rap and hydroseeded for erosion control.

| 2011-015R / Country Manor                          | Labor<br>Hours | Labor<br>Cost        | Equipment<br>Cost   | Material<br>Cost     | Contractor<br>Cost | Indirect<br>Labor    | Total Cost             |
|----------------------------------------------------|----------------|----------------------|---------------------|----------------------|--------------------|----------------------|------------------------|
| AD / Add Dirt<br>CBIR / Catch Basin - Inlet Raised | 17.0<br>29.0   | \$378.79<br>\$641.63 | \$101.30<br>\$60.30 | \$138.13<br>\$228.71 | \$0.00<br>\$0.00   | \$254.31<br>\$428.70 | \$872.53<br>\$1,359.34 |
| HAUL / Hauling<br>HYDR / Hydroseeding              | 13.0<br>6.0    | \$279.25<br>\$122.49 | \$139.10<br>\$24.50 | \$319.88<br>\$98.11  | \$0.00<br>\$0.00   | \$187.46<br>\$79.38  | \$925.69<br>\$324.48   |
| 2011-015R / Country Manor                          | 65.0           | \$1,422.16           | \$325.20            | \$784.83             | \$0.00             | \$949.85             | \$3,482.04             |
|                                                    |                |                      |                     |                      |                    |                      |                        |
| Grand Total                                        | 65.0           | \$1,422.16           | \$325.20            | \$784.83             | \$0.00             | \$949.85             | \$3,482.04             |

Prepared By: BC Stormwater Management Utility Date Print: 9/24/12 File:C:/sethdata/projects/projectmaps/Country Manor Rework 11-15R

0 25 50 100 150 200 Feet

1 inch = 101 feet