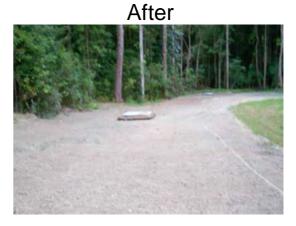

Before

During

**Completion:** Sep-12

Project: Country Manor - Rework

Activity: Drainage Maintenance

Project #: 2011-015R

Township: Port Royal Island

Completed: August 2012